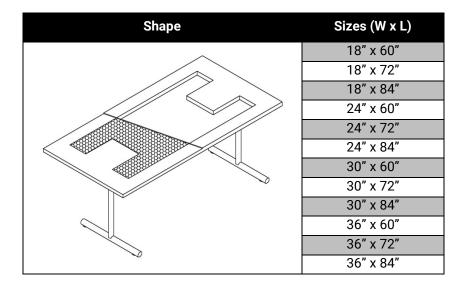

## Standard Construction Features:

Considerably lighter weight than standard table! (Averages 35% lighter). Lightweight table tops have a 45lb. industrial particle board inner frame with a special honeycomb center core construction. High pressure decorative plastic laminate face with a HPL backing sheet on bottom are bonded together with a cross linking Poly Vinyl Acetate (PVA) adhesive under continuous pressure in a hydraulic press.

## **Shapes and Sizes:**

\*All top sizes listed are nominal size



## **Finishing Options:**

- Can be ordered with any choice of standard laminate offerings. See "Finishing Options" for more information. •
- Can be made with available Shoto Corporation edge style offerings (restrictions may apply)

## **Options & Accessories:**

- Custom power modules available (See Shoto Corporation Accessories for more information). If customer is supplying their own power module, Shoto can manufacture top with appropriate cutout. Proper cutout dimensions and applicable make, model, and part numbers must be provided by the customer.
- Contact factory for intermediate size options
- Can be paired Shoto Corporation Table Bases See Shoto Corporation Table Bases and "Recommended Table Base Guide" for more information