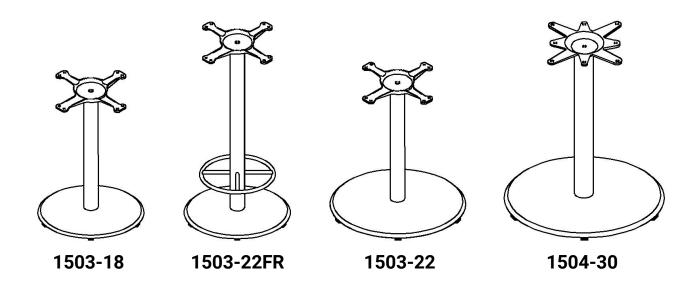

#### **Specifications:**

Bases and spiders constructed of cast iron. Bases have a carefully machined recess to accept a tubular steel column. 3" and 4" diameter columns are 18 gauges. Bases are furnished with adjustable black plastic glides. Shipped ready to assemble in cartons with hardware attachments and screws for 1-1/4" thick table tops.

#### <u>Sizes:</u>

| Model     | Base Spread | Column<br>Diameter | Spider Size |
|-----------|-------------|--------------------|-------------|
| 1503-18   | 18" Dia.    | 3"                 | 13"         |
| 1504-18   | 18" Dia.    | 4"                 | 13"         |
| 1503-22   | 22" Dia.    | 3"                 | 13"         |
| 1504-22   | 22" Dia.    | 4"                 | 13"         |
| 1504-30   | 30" Dia.    | 4"                 | 15"         |
| 1503-22FR | 22" Dia.    | 3"                 | 15"         |